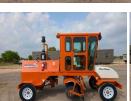

# **Specifications**

**Location:** Rhino Machinery **Stock Number:** 579890

A/C

Shipping Height:8 inch

Condition:Used Hours: 1915

ROPS: Enclosed

Shipping Length:14 inch

Serial Number / VIN:411505

#### Key Features:

- 8' Sweeping Width: Direct-drive brush rotates at 192 RPM under load for optimal performance.
- Durable Design: 14-gauge steel core cover with rock deflector and heavy-duty sealed ball bearings.
- 45° Sweeping Angle: Adjustable left or right for versatile cleaning.
- Cab with A/C: Comfortable operation in any weather.
- Single-Lever Joystick: Precision control with adjustable down pressure and float position.

# Specifications:

- Hydraulic Tank Capacity: 27 gallons with 100-mesh suction strainer.
- Operating Pressure: 3,000 PSI.