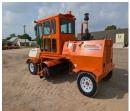

# 2019 BROCE RCT350 Sweepers - Broom Equipment 579890

# **Specifications**

**Location:** Rhino Machinery **Stock Number:** 579890

A/C

Shipping Height:8 inch

Condition:Used Hours: 1915

ROPS: Enclosed

Shipping Length:14 inch

Serial Number / VIN:411505

#### Key Features:

- 8' Sweeping Width: Direct-drive brush rotates at 192 RPM under load for optimal performance.
- Durable Design: 14-gauge steel core cover with rock deflector and heavy-duty sealed ball bearings.
- 45° Sweeping Angle: Adjustable left or right for versatile cleaning.
- Cab with A/C: Comfortable operation in any weather.
- Single-Lever Joystick: Precision control with adjustable down pressure and float position.