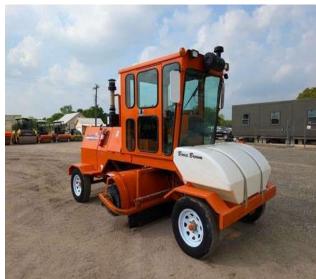

# **Specifications**

**Location:** Rhino Machinery **Stock Number:** 579890

A/C

Shipping Height:8 inch

Condition:Used Hours: 1915

ROPS: Enclosed

Shipping Length:14 inch

Serial Number / VIN:411505

#### Key Features:

- 8' Sweeping Width: Direct-drive brush rotates at 192 RPM under load for optimal performance.
- Durable Design: 14-gauge steel core cover with rock deflector and heavy-duty sealed ball bearings.
- 45° Sweeping Angle: Adjustable left or right for versatile cleaning.
- Cab with A/C: Comfortable operation in any weather.
- Single-Lever Joystick: Precision control with adjustable down pressure and float position.

# Specifications:

- Hydraulic Tank Capacity: 27 gallons with 100-mesh suction strainer.
- Operating Pressure: 3,000 PSI.