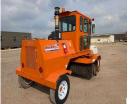

# **Specifications**

**Location:** Rhino Machinery **Stock Number:** 579890

A/C

Shipping Height:8 inch

Condition:Used Hours: 1915

ROPS: Enclosed

Shipping Length:14 inch

Serial Number / VIN:411505

#### Key Features:

- 8' Sweeping Width: Direct-drive brush rotates at 192 RPM under load for optimal performance.
- Durable Design: 14-gauge steel core cover with rock deflector and heavy-duty sealed ball bearings.
- 45° Sweeping Angle: Adjustable left or right for versatile cleaning.
- Cab with A/C: Comfortable operation in any weather.
- Single-Lever Joystick: Precision control with adjustable down pressure and float position.

# Specifications:

- Hydraulic Tank Capacity: 27 gallons with 100-mesh suction strainer.
- Operating Pressure: 3,000 PSI.