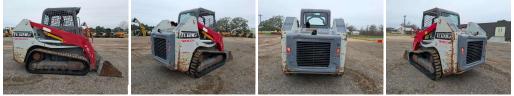

## 2017 TAKEUCHI TL12R2 SKID STEER 579887

## Specifications

Location: Rhino Machinery Stock Number: 579887 Bucket Condition:Used Hours: 2640

!

Serial Number / VIN:412100315 ROPS:Open

## Description

Key Features:

- Hours: 2,640 Well-Maintained & Ready to Work.
- Engine: 111.3 HP Kubota V3800TIF4B, Turbocharged & Intercooled.
- Transmission: Two-speed with a max travel speed of 7.3 mph.
- Operating Modes: Power and ECO for optimized fuel efficiency.
- Operating Weight: 12,300 lbs for enhanced stability and lifting capacity.

Equipment & Attachments:

- Operator Comfort: OROPS with a Deluxe High Back Suspension Seat.
- Technology: 5.7' Multi-Informational Color Display & Rear View Camera.
- Hydraulics: Auxiliary Hydraulics for versatile attachment compatibility.
- Bucket: 74" bucket with Quick Coupler for fast changes.
- Tracks: 17.7" rubber track for superior traction.