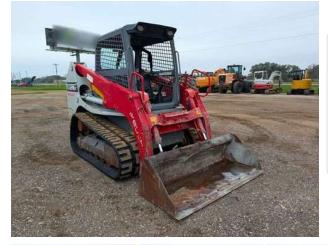

## 2017 TAKEUCHI TL12R2 SKID STEER 579887

## Specifications

Location: Rhino Machinery Stock Number: 579887 Bucket Condition:Used Hours: 2640

!

Serial Number / VIN:412100315 ROPS:Open

## Description

Key Features:

- Hours: 2,640 Well-Maintained & Ready to Work.
- Engine: 111.3 HP Kubota V3800TIF4B, Turbocharged & Intercooled.
- Transmission: Two-speed with a max travel speed of 7.3 mph.
- Operating Modes: Power and ECO for optimized fuel efficiency.
- Operating Weight: 12,300 lbs for enhanced stability and lifting capacity.

Equipment & Attachments:

- Operator Comfort: OROPS with a Deluxe High Back Suspension Seat.
- Technology: 5.7' Multi-Informational Color Display & Rear View Camera.
- Hydraulics: Auxiliary Hydraulics for versatile attachment compatibility.
- Bucket: 74" bucket with Quick Coupler for fast changes.
- Tracks: 17.7" rubber track for superior traction.