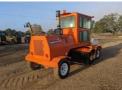

# **2018 BROCE RCT350 SWEEPER 579756**

# Description

Cab with A/C

2018 Broce RCT350 Sweeper - Reliable and Efficient Sweeping!

Get the job done right with this 2018 Broce RCT350 Sweeper, powered by a 74 hp Cummins Engine and built for precision and durability. With just 1,338 hours, it's in excellent working condition and ready to perform.

### Key Features:

- 8' Sweeping Width: Direct-drive brush rotates at 192 RPM under load for optimal performance.
- Durable Design: 14-gauge steel core cover with rock deflector and heavy-duty sealed ball bearings.
- 45° Sweeping Angle: Adjustable left or right for versatile cleaning.
- Cab with A/C: Comfortable operation in any weather.
- Single-Lever Joystick: Precision control with adjustable down pressure and float position.