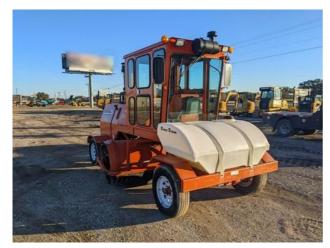

# **2018 BROCE RCT350 SWEEPER 579756**

# Description

Cab with A/C

2018 Broce RCT350 Sweeper - Reliable and Efficient Sweeping!

Get the job done right with this 2018 Broce RCT350 Sweeper, powered by a 74 hp Cummins Engine and built for precision and durability. With just 1,338 hours, it's in excellent working condition and ready to perform.

### Key Features:

- 8' Sweeping Width: Direct-drive brush rotates at 192 RPM under load for optimal performance.
- Durable Design: 14-gauge steel core cover with rock deflector and heavy-duty sealed ball bearings.
- 45° Sweeping Angle: Adjustable left or right for versatile cleaning.
- Cab with A/C: Comfortable operation in any weather.
- Single-Lever Joystick: Precision control with adjustable down pressure and float position.