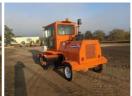

# **Specifications**

Location: Rhino Machinery Stock Number: 579756

A/C Shipping Height 8 inch Condition:Used Hours: 1336 ROPS: Enclosed Shipping Length:14 inch Serial Number / VIN:411058 Horsepower: 1338 horsepower Shipping Width:8 inch Shipping Weight:5500 pound

# Description

Cab with A/C

2018 Broce RCT350 Sweeper - Reliable and Efficient Sweeping!

Get the job done right with this 2018 Broce RCT350 Sweeper, powered by a 74 hp Cummins Engine and built for precision and durability. With just 1,338 hours, it's in excellent working condition and ready to perform.