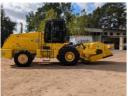

# 2015 BOMAG MPH364R-2 SOIL STABILIZER 577312

# **Description**

- •Only 930 hrs
- •79" Rotor
- •Enclosed cab with A/C and heat
- •Operating weight of 39,000 lb
- •360 hp
- •2015 Bomag MPH364R-2 Soil Stabilizer with 930 hrs, serial number 101596011001 powered by a 360 hp Cummins QSM11, Tier 3/Stage III Electronic controlled engine with a max travel speed of 10mph. The machine has an operating weight of 39,000 lb and is equipped with enclose cab with A/C, heater, tinted glass, exterior lights and mirrors, 79" rotor with a max working speed of 187 fpm, 168 bullet cutting teeth, upward cutting direction, and good rubber. Located in Cypress, Texas.