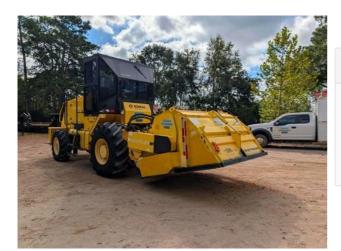

# 2015 BOMAG MPH364R-2 SOIL STABILIZER 577312

# **Description**

- •Only 930 hrs
- •79" Rotor
- •Enclosed cab with A/C and heat
- •Operating weight of 39,000 lb
- •360 hp
- •2015 Bomag MPH364R-2 Soil Stabilizer with 930 hrs, serial number 101596011001 powered by a 360 hp Cummins QSM11, Tier 3/Stage III Electronic controlled engine with a max travel speed of 10mph. The machine has an operating weight of 39,000 lb and is equipped with enclose cab with A/C, heater, tinted glass, exterior lights and mirrors, 79" rotor with a max working speed of 187 fpm, 168 bullet cutting teeth, upward cutting direction, and good rubber. Located in Cypress, Texas.