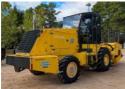

# 2015 BOMAG MPH364R-2 SOIL STABILIZER 577312

# **Description**

- •Only 930 hrs
- •79" Rotor
- •Enclosed cab with A/C and heat
- •Operating weight of 39,000 lb
- •360 hp
- •2015 Bomag MPH364R-2 Soil Stabilizer with 930 hrs, serial number 101596011001 powered by a 360 hp Cummins QSM11, Tier 3/Stage III Electronic controlled engine with a max travel speed of 10mph. The machine has an operating weight of 39,000 lb and is equipped with enclose cab with A/C, heater, tinted glass, exterior lights and mirrors, 79" rotor with a max working speed of 187 fpm, 168 bullet cutting teeth, upward cutting direction, and good rubber. Located in Cypress, Texas.